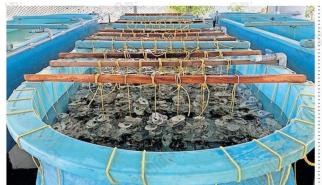

## 2000<u>9</u> 260002

സിഎംഎഫ്ആർഐയുടെ വിഴിഞ്ഞം പ്രാദേശിക കേന്ദ്രത്തിൽ ഹാച്ചറിയിൽ ഉൽപാദിപ്പിച്ച ഷെല്ലിൽ പിടി പിച ഓയ്സ്റർ വിത്തകൾ.

## ഒരു ലക്ഷത്തോളം ഓയ്സ്റ്റർ വിത്തുകൾ മഹാരാഷ്ട്രയിലേക്ക്

കൊച്ചി • സിഎംഎഫ്ആർഐ ഉൽപാദിപ്പിച്ച ഒരു ലക്ഷത്തോളം ഓയ്സ്റ്റർ (കായൽ മുർങ്ങ വിത്യുകൾ മഹാരാഷ്ട്രയിലേക്ക്, അവിടെ തീരദേശ ആദിവാസി കർഷകർക്ക് ഓയ്സ്റ്റർ കൃഷി ക്യ വേണ്ടിയാണു ഷെല്ലുകളിൽ പിടിപ്പിച്ച വിത്തുകൾ അയച്ചത്.

മഹാരാഷ്ട്രയിലെ മാംഗ്രൂവ് ആൻഡ് മറൈൻ ബയോഡൈ വേഴ്സിറ്റി കൺസർവേഷൻ ഹൗ ണ്ടേഷനുമായി സഹകരിച്ചാണു പദ്ധതി. അഷ്ടമാടിക്കായലിൽ നി

ന്നു ശേഖരിച്ച കായൽ മുരിങ്ങ സിഎംഎഫ്ആർഐയുടെ വിഴി ഞാം പ്രാദദേശിക കേദ്രത്തിലെ ഹാച്ചറിയിൽ പ്രജനനം നടത്തിലെ ഹാച്ചറിയിൽ വളര് പരിച്ചു. ഇവയെ വീണ്ടും 60 ദിവ് സത്തോളം ലാർച്ചിച്ചു. ഇവയെ വീണ്ടും 60 ദിവ് സത്തോളം ഹാച്ചറിയിൽ വളര് ത്തി ശരാശരി 8.5 മില്ലിമീറ്റർ വലു പ്പത്തിൽ ഷെല്ലുകളിൽ പറ്റിപ്പിടി കാൻ പാകത്തിനു വീകസിച്ചിച്ചു. ഒരു ഷെല്ലിൽ ഒന്നു മൃതൽ 12 വി ത്തുകൾ വരെ അടങ്ങിയിട്ടുണ്ട്. ഷെല്ലുകളിൽ പിടിപ്പിച്ച വിത്തു കൾ വരെ അടങ്ങിയിട്ടുണ്ട്.