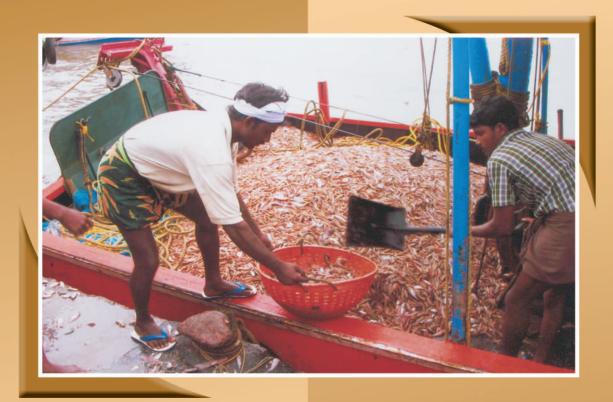

## Bumper landing of Dolphin fish (*Coryphaena hippurus*) by gill netters at Sassoon Dock, Mumbai

On 15-11-06, an unprecedented catch of *Coryphaena hippurus* was landed at Sassoon Dock landing center by gill-netters. The catch was made by 3 gill netters on a four day voyage, operating

surface drift nets of mesh size of 80-120 mm at a depth of 40-50 m off Jangira - Murud, about 60-70 km south of Mumbai. There were no juveniles in the catch. The entire catch was auctioned for Rs. 3,53,520/-.