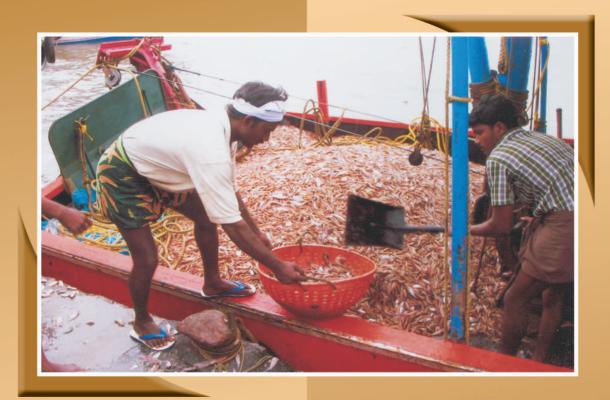

## Landing of thresher sharks at Chennai

Six numbers (four males and two females) of the thresher shark *Alopias pelagicus* of total length ranging from 243-294 cm and weighing 50-60 kg each

were landed by gill nets at Kasimedu fish landing centre in Chennai on 12-07-2007.

Shoba Joe Kizhakudan, S. Rajapackiam and S. Rajan,
Madras Research Centre of Central Marine Fisheries Research Institute, Chennai