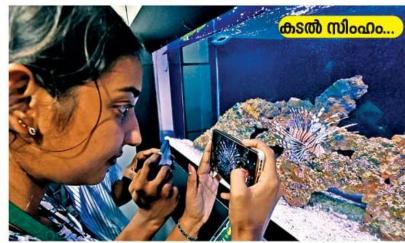

സി.എം.എഫ്.ആർ.ഐ.യുടെ സ്ഥാപക ദിനാചരണത്തിന്റെ ഭാഗമായി മറൈൻ ബയോ ഡൈവേഴ്സിറ്റി മ്യൂസിയത്തിൽ ഒരുക്കിയ അക്വേറിയത്തിലെ സിംഹമത്സ്യത്തിന്റെ ചിത്രമെടുക്കുന്ന കുട്ടി | ഫോട്ടോ: എം.വി. സിനോജ്

എഫ്.ആർ.ഐ. പൊതുജനങ്ങ**ം** ക്കായി തുറന്നിട്ടത്.