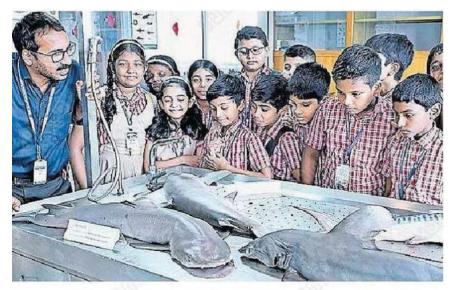

## 2000 **2000** 2000

സ്ഥാപകദിനത്തോടനുബന്ധിച്ച് സംഘടിപ്പിച്ച സിഎംഎഫ്ആർഐ ഓപ്പൺ ഹൗസ് പ്രദർശനം കൗതുകത്തോടെ കാണുന്ന കുട്ടികൾ.

## ആഴക്കടലിന്റെ അറിയാക്കാഴ്ചകൾ കാണാൻ ആയിരങ്ങൾ

കൊച്ചി ● കേന്ദ്ര സമുദ്രമത്സൃ ഗവേഷണ സ്ഥാപനത്തിന്റെ (സി എംഎഫ്ആർഐ) ഓപ്പൺ ഹൗ സ് പ്രദർശനത്തിൽ ആഴക്കടലി ന്റെ അറിയാക്കാഴ്ചകൾ കാ ണാൻ ആയിരങ്ങളെത്തി.

ഭീമൻ മത്സ്യമായ ഹംപ്ഹെഡ് റാസ്, ഏറ്റവും വലിയ മത്സ്യമായ തിമിംഗല സ്രാവ്, വിലകൂടിയ മു ത്തുകൾ തുടങ്ങി കടലിലെ കൗ തുകങ്ങൾനേരിട്ടറിയാനുള്ള അവസരമാണു കാണികൾക്കു ലഭിച്ചത്. സ്ഥാപക ദിനാചരണ ത്തിന്റെ ഭാഗമായാണു സിഎംഎ ഫ്ആർഐ ഓപ്പൺ ഹൗസ് പ്രദർശനം നടത്തിയത്. മ്യൂസി യം, ലബോറട്ടറികൾ, മറൈൻ അകോറിയം, ലൈബ്രറി, ഹാച്ചറി കൾ, കാർഷിക സാങ്കേതിക വി ജ്ഞാന കേന്ദ്രം എന്നിവ കാണാ നെത്തിയവരിൽ കൂടുതലും വി ദ്യാർഥികളായിരുന്നു.