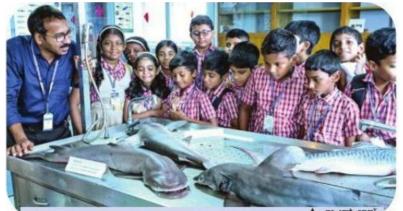

## കൊച്ചി

കടലറിവുകളുടെ കൗതുക ക്കാഴുകൾ സമ്മാനിച്ച് കേന്ദ്ര സമുദ്രമത്സ്യ ഗവേഷണ സ്ഥാ പനത്തിന്റെ (സിഎംഎഫ്ആ ർഐ) ഓച്പൺ ഹൗസ് പ്രദർ ശനം. ഭീമൻ മീനായ ഹാംപ് ഹെഡ് റാസ്, തിമിംഗിലന്ദ്രാ പ്, വിലകൂടിയ മുത്തുകൾ തു ടങ്ങി ആഴക്കടലിന്റെ അറിയാ ക്കാഴ്ചകൾ കാണാൻ നിരവധി പേർ എത്തി. 77-ാം സ്ഥാപിത പ്രനേത്തോടനുബന്ധിച്ചാണ് സിഎംഎഫ്ആർഐ പൊതു ജനങ്ങൾക്കായി തുറന്നിട്ടത്.

ചുറ്റികത്തലയൻ സ്രാവ്, പു ലിസ്രാവ്, പേപ്പർസ്രാവ്, കാ ക്കത്തിരണ്ടി, മുക്കൻതിരണ്ടി, ഗിത്താർ മത്സ്യം, കല്ലൻ വറ്റ തുടങ്ങിയവയും വിവിധയിനം ചെമ്മീൻ, ഞണ്ട്, കണവ, കു ന്തൽ, നീരാളി, കക്ക എന്നിവ യും ലാബുകളിൽ പ്രദർശിപ്പി ച്ചു. മീനുകളുടെ ജനിതക മഹ സ്യങ്ങളിലേക്ക് വെളിച്ചം വിശു ന്ന ഗവേഷണ പ്രവർത്തന ങ്ങൾ, സമ്യദ്ര ജെവവൈവി ധൃ-പാരിസ്ഥിതിക പഠന ങ്ങൾ, പ്ലാസ്റ്റിക് മാലിന്യം മിന്യ കളുടെ ജീവന് ഭീഷണിയാകു ന്നതിന്റെ നേർച്ചിത്രങ്ങൾ, മീ നുകളുടെ ചെവിക്കല്ല് ഉപ യോഗിച്ച നിർമിച്ച ആഭരണ ങ്ങൾ എന്നിവയും പ്രദർശന ത്തിലുണ്ടായിരുന്നു.