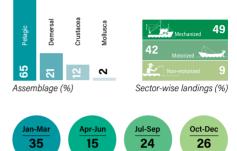

#### Estimated Landings: 7.22 lakh tonnes

- The state's total production was 7.22 lakh tonnes during the year, an increase of 1.60 lakh tonnes against the previous year, 2021.
- Lesser sardines was the highest landed resource in 2022 at 0.76 lakh tonnes; the previous year also witnessed the highest landings of this resource.
- As per usual trend the marine fishing powerhouse, Ramanathapurm district alone contributed 26% of the state's total landings.
- Cephalopods, Silverbellies, Scads, Penaeid prawns, Indian mackerel, Anchovies and Threadfin breams landings considerably increased, whereas Oil sardine landings decreased by 0.12 lakh tonnes.
- Mechanized single day trawlnets accounted for the majority of the catch (56%) followed by multiday trawlnets (17%) and motorized gillnets (15%).