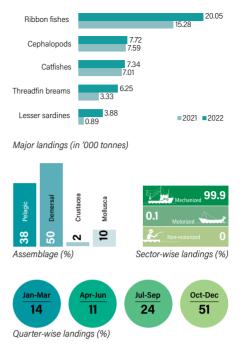

Major species/groups with their contribution (lakh tonnes) towards total marine fish landings in India (2021 & 2022)

witnessed a decline in the total landings by nearly 20000 tonnes, whereas the southwest and southeast regions recorded a substantial increase in the fish landings.

Marine fishery resources with the highest landing contributions in 2022 were Indian mackerel 3.28 lakh tonnes (9.39% of the national total), Oil sardine 2.51 lakh tonnes (7.20%), Ribbon fishes 2.27 lakh tonnes (6.49%), Cephalopods 2.06 lakh tonnes (5.89%), Threadfin breams 1.99 lakh tonnes (5.69%), Lesser sardines 1.69 lakh tonnes (4.85%), Scads 1.63 lakh tonnes (4.68%), Penaeid prawns 1.63 lakh tonnes (4.68%), Anchovies 1.57 lakh tonnes (4.50%) and Non-penaeid prawns 1.47 lakh tonnes (4.21%). The year 2022 had been a comeback year of sorts for the Oil sardine (*Sardinella longiceps*), one of the most preferred marine fishes in India. The landings of the same witnessed an increase of 188.15% in 2022 compared to 2021 and secured second position among the marine resources in quantity landed.

Among the three different categories of crafts used for fishing, mechanized fishing vessels accounted for 2.85 million tonnes (82.0%), motorized fishing crafts accounted for 0.61 million tonnes (17.0%), and non-motorized fishing crafts accounted for only 0.04 million tonnes (1.0%) of the total landings.

Sector-wise landings (%) India

Region-wise contribution (%)

The estimate according to fish assemblages in 2022 displayed that Pelagic resources contributed the maximum with 1.98 million tonnes (57%) of landings with the major contribution from Indian mackerel, Oil sardine and Ribbon fishes. It was followed by Demersal 0.91 million tonnes (26%), Crustacea 0.37 million tonnes (11%), and Mollusca 0.22 million tonnes (6%).

The seasonal analysis of the estimates indicated that the most productive season was October-December (fourth quarter), with a 35% share (1.24 million tonnes) in 2022 followed by the third quarter which accounted for 0.87 million tonnes (25%) and the first quarter with 0.83 million tonnes (24%). At 0.56 million tonnes (16%), the lowest landings were reported in

April-June (second quarter), which usually witnesses the bulk of uniform coastwise fishing bans.

The catch rate estimates of fish landings based on the sector revealed that the mechanized fishing vessels were reported with maximum landings with respect to trips conducted and actual fishing hours observed. It was computed as 2761 kg/unit trip and 78 kg/ hour. The overall catch rate of the motorized fishing vessels is 151 kg/unit trip and for the non-motorized fishing vessels, it is 52 kg/ unit trip. The catch per hour of fishing for the motorized and non-motorized sectors were 23kg/hour and 29kg/hour, respectively. The mechanized fishing sector witnessed a 9% increase in the per unit trip catch and an 11% increase in the per hour catch in 2022 compared with 2021.

Quarter-wise landings (%): India

Jan-Mar

Apr-Jun

16