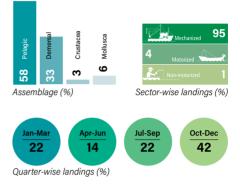

#### Estimated Landings: 1.33 lakh tonnes

- Odisha's total marine fish landings was estimated at 1.33 lakh tonnes in 2022, a 26% decrease from the previous year.
- A decrease of 16%, 20% and 48% was observed in landings of Indian mackerel, Cephalopods and Pomfrets respectively compared to 2021.
- A decrease in Lesser sardines landings is noticed in 2022 (4155 tonnes), which shows a decline of 53% compared to 2021.
- A major share of marine fish landings in Odisha was from the multiday trawlnet (0.81 lakh tonnes) followed by motorized gillnet (0.24 lakh tonnes) and motorized ringseine (0.13 lakh tonnes).
- Among the coastal districts, Balasore (0.45 lakh tonnes) and Jagatsinghpur (0.42 lakh tonnes), shared most of the state's marine fish landings in 2022.