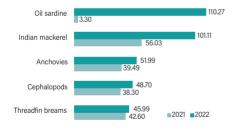

#### Estimated Landings: 6.87 lakh tonnes

- The marine fisheries sector in Kerala recorded the highest catch of the last decade with 6.87 lakh tonnes in 2022. A significant increase of 24% was noted against the previous year's landings of 5.55 lakh tonnes.
- The recovery of the Oil sardine fishery is the major highlight of the year. From a meagre 3297 tonnes of 2021, the species has returned to top most position with 1.10 lakh tonnes. This reappearance of Oil sardine started to unravel only during the second half of the year.
- Indian mackerel, the other prominent resource, also recorded a catch of 1.01 lakh tonnes which is almost double its estimated landings of the previous year.
- Among districts, Ernakulam positioned at top with more than 2 lakh tonnes with a share of 30% of the total landings.