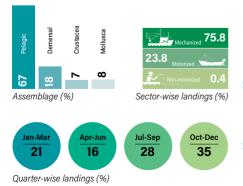

Sector-wise landings (%) India

Region-wise contribution (%)

The estimate according to fish assemblages in 2022 displayed that Pelagic resources contributed the maximum with 1.98 million tonnes (57%) of landings with the major contribution from Indian mackerel, Oil sardine and Ribbon fishes. It was followed by Demersal 0.91 million tonnes (26%), Crustacea 0.37 million tonnes (11%), and Mollusca 0.22 million tonnes (6%).

The seasonal analysis of the estimates indicated that the most productive season was October-December (fourth quarter), with a 35% share (1.24 million tonnes) in 2022 followed by the third quarter which accounted for 0.87 million tonnes (25%) and the first quarter with 0.83 million tonnes (24%). At 0.56 million tonnes (16%), the lowest landings were reported in

April-June (second quarter), which usually witnesses the bulk of uniform coastwise fishing bans.

The catch rate estimates of fish landings based on the sector revealed that the mechanized fishing vessels were reported with maximum landings with respect to trips conducted and actual fishing hours observed. It was computed as 2761 kg/unit trip and 78 kg/ hour. The overall catch rate of the motorized fishing vessels is 151 kg/unit trip and for the non-motorized fishing vessels, it is 52 kg/ unit trip. The catch per hour of fishing for the motorized and non-motorized sectors were 23kg/hour and 29kg/hour, respectively. The mechanized fishing sector witnessed a 9% increase in the per unit trip catch and an 11% increase in the per hour catch in 2022 compared with 2021.

Among the three different categories of crafts used for fishing, mechanized fishing vessels accounted for 2.85 million tonnes (82.0%), motorized fishing crafts accounted for 0.61 million tonnes (17.0%), and non-motorized fishing crafts accounted for only 0.04 million tonnes (1.0%) of the total landings.