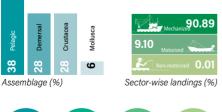

#### Estimated Landings: 1.33 lakh tonnes

- Odisha's total marine fish landings was estimated at 1.33 lakh tonnes in 2022, a 26% decrease from the previous year.
- A decrease of 16%, 20% and 48% was observed in landings of Indian mackerel, Cephalopods and Pomfrets respectively compared to 2021.
- A decrease in Lesser sardines landings is noticed in 2022 (4155 tonnes), which shows a decline of 53% compared to 2021.
- A major share of marine fish landings in Odisha was from the multiday trawlnet (0.81 lakh tonnes) followed by motorized gillnet (0.24 lakh tonnes) and motorized ringseine (0.13 lakh tonnes).
- Among the coastal districts, Balasore (0.45 lakh tonnes) and Jagatsinghpur (0.42 lakh tonnes), shared most of the state's marine fish landings in 2022.