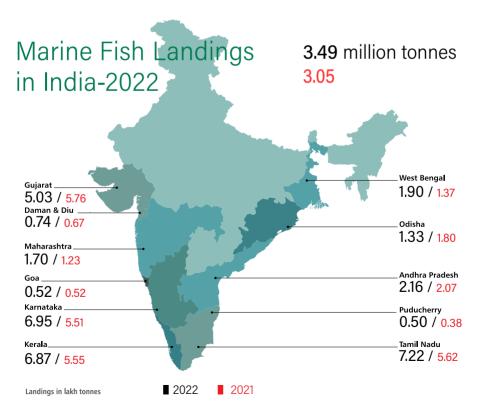

# Indian Marine Fisheries in 2022 At a Glance

- The estimated marine fish landings along the coast of the mainland of India during 2022 was 3.49 million tonnes, showing an increase of 14.53% compared to the landings in 2021. An increase of 28.02% was reported in the marine fish landings of 2022 compared to the COVID-19 pandemic year 2020.
- 2 Tamil Nadu regained first place in fish landings with 7.22 lakh tonnes accounting for 20.69% of the total landings in the country, followed by Karnataka (6.95 lakh tonnes) and Kerala (6.87 lakh tonnes).
- 3 The Gujarat state, occupying the top two slots in previous years, appropriated the fourth position (5.03 lakh tonnes) in fish landings, recording a nearly 13% decrease compared to the 2021 landings due to lower fishing efforts and trade-related issues.
- 4 Marine fish resources with topmost landings in 2022 were Indian mackerel, with a contribution of 3.28 lakh tonnes (9.39% of the national total); Oil sardine with 2.51 lakh tonnes (7.20%); Ribbon fishes, 2.27 lakh tonnes (6.49%); Cephalopods, 2.06 lakh tonnes (5.89%) and Threadfin breams, 1.99 lakh tonnes (5.69%).

The estimated marine fish landings along the coast of the mainland of India during 2022 was 3.49 million tonnes, showing an increase of 14.53% compared to the landings in 2021. Compared to the COVID-19 pandemic year of 2020, an increase of 28.02% was reported in the marine fish landings

#### TOTAL

Seaweed

TOTAL

Production of resources that are harvested by localized effort

52107 Mussels, Oysters & Clams 106619 3649025

3490299

of 2022. But at the same time, it was 2.0% less when juxtaposed with the landings estimate of the pre-COVID year 2019. Tamil Nadu returned to the first position in fish landings (7.22 lakh tonnes), followed surprisingly by Karnataka (6.95 lakh tonnes) and Kerala (6.87 lakh tonnes). The Gujarat state, which had been occupying the top two slots during the previous years, appropriated the fourth position (5.03 lakh tonnes) in fish landings. These four states viz Tamil Nadu, Karnataka, Kerala and Gujarat, accounted for 20.69%, 19.90%, 19.68%, and 14.40% of the national total, respectively. Except for Odisha and Gujarat, all states witnessed an increase in landings compared to 2021. The observed increase was 38.42% in West Bengal landings, 4.55% in Andhra Pradesh, 28.38% in Tamil Nadu, 30.44% in Puducherry, 23.76% in Kerala, 26.13% in Karnataka, 1.22% in Goa, 38.19% in Maharashtra and 10.38% in Daman & Diu. Landings in Odisha and Gujarat witnessed a reduction to the tune of 26.07% and 12.79%, respectively in 2022 compared to 2021. Compared to 2019 the estimates of Goa (58.94%), Karnataka (38.57%), Puducherry (35.34%), Odisha (30.34%), and Kerala (26.29%) observed significant jumps in the landings.