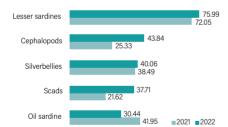

Major species/groups with their contribution (lakh tonnes) towards total marine fish landings in India (2021 & 2022)

witnessed a decline in the total landings by nearly 20000 tonnes, whereas the southwest and southeast regions recorded a substantial increase in the fish landings.

Marine fishery resources with the highest landing contributions in 2022 were Indian mackerel 3.28 lakh tonnes (9.39% of the national total), Oil sardine 2.51 lakh tonnes (7.20%), Ribbon fishes 2.27 lakh tonnes (6.49%), Cephalopods 2.06 lakh tonnes (5.89%), Threadfin breams 1.99 lakh tonnes (5.69%), Lesser sardines 1.69 lakh tonnes (4.85%), Scads 1.63 lakh tonnes (4.68%), Penaeid prawns 1.63 lakh tonnes (4.68%), Anchovies 1.57 lakh tonnes (4.50%) and Non-penaeid prawns 1.47 lakh tonnes (4.21%). The year 2022 had been a comeback year of sorts for the Oil sardine (*Sardinella longiceps*), one of the most preferred marine fishes in India. The landings of the same witnessed an increase of 188.15% in 2022 compared to 2021 and secured second position among the marine resources in quantity landed.