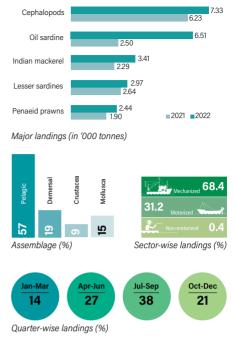

Marine fishery resources with the highest landing contributions in 2022 were Indian mackerel 3.28 lakh tonnes (9.39% of the national total), Oil sardine 2.51 lakh tonnes (7.20%), Ribbon fishes 2.27 lakh tonnes (6.49%), Cephalopods 2.06 lakh tonnes (5.89%), Threadfin breams 1.99 lakh tonnes (5.69%), Lesser sardines 1.69 lakh tonnes (4.85%), Scads 1.63 lakh tonnes (4.68%), Penaeid prawns 1.63 lakh tonnes (4.68%), Anchovies 1.57 lakh tonnes (4.50%) and Non-penaeid prawns 1.47 lakh tonnes (4.21%). The year 2022 had been a comeback year of sorts for the Oil sardine (*Sardinella longiceps*), one of the most preferred marine fishes in India. The landings of the same witnessed an increase of 188.15% in 2022 compared to 2021 and secured second position among the marine resources in quantity landed.

Sector-wise landings (%) India

Region-wise contribution (%)

The estimate according to fish assemblages in 2022 displayed that Pelagic resources contributed the maximum with 1.98 million tonnes (57%) of landings with the major contribution from Indian mackerel, Oil sardine and Ribbon fishes. It was followed by Demersal 0.91 million tonnes (26%), Crustacea 0.37 million tonnes (11%), and Mollusca 0.22 million tonnes (6%).

The seasonal analysis of the estimates indicated that the most productive season was October-December (fourth quarter), with a 35% share (1.24 million tonnes) in 2022 followed by the third quarter which accounted for 0.87 million tonnes (25%) and the first quarter with 0.83 million tonnes (24%). At 0.56 million tonnes (16%), the lowest landings were reported in

April-June (second quarter), which usually witnesses the bulk of uniform coastwise fishing bans.

The catch rate estimates of fish landings based on the sector revealed that the mechanized fishing vessels were reported with maximum landings with respect to trips conducted and actual fishing hours observed. It was computed as 2761 kg/unit trip and 78 kg/ hour. The overall catch rate of the motorized fishing vessels is 151 kg/unit trip and for the non-motorized fishing vessels, it is 52 kg/ unit trip. The catch per hour of fishing for the motorized and non-motorized sectors were 23kg/hour and 29kg/hour, respectively. The mechanized fishing sector witnessed a 9% increase in the per unit trip catch and an 11% increase in the per hour catch in 2022 compared with 2021.

Among the three different categories of crafts used for fishing, mechanized fishing vessels accounted for 2.85 million tonnes (82.0%), motorized fishing crafts accounted for 0.61 million tonnes (17.0%), and non-motorized fishing crafts accounted for only 0.04 million tonnes (1.0%) of the total landings.