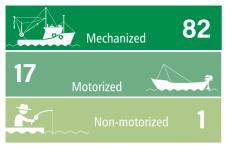

Among the three different categories of crafts used for fishing, mechanized fishing vessels accounted for 2.85 million tonnes (82.0%), motorized fishing crafts accounted for 0.61 million tonnes (17.0%), and non-motorized fishing crafts accounted for only 0.04 million tonnes (1.0%) of the total landings.