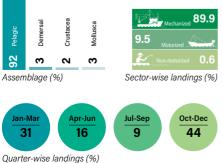

Among the three different categories of crafts used for fishing, mechanized fishing vessels accounted for 2.85 million tonnes (82.0%), motorized fishing crafts accounted for 0.61 million tonnes (17.0%), and non-motorized fishing crafts accounted for only 0.04 million tonnes (1.0%) of the total landings.

Sector-wise landings (%) India

Region-wise contribution (%)

The estimate according to fish assemblages in 2022 displayed that Pelagic resources contributed the maximum with 1.98 million tonnes (57%) of landings with the major contribution from Indian mackerel, Oil sardine and Ribbon fishes. It was followed by Demersal 0.91 million tonnes (26%), Crustacea 0.37 million tonnes (11%), and Mollusca 0.22 million tonnes (6%).

The seasonal analysis of the estimates indicated that the most productive season was October-December (fourth quarter), with a 35% share (1.24 million tonnes) in 2022 followed by the third quarter which accounted for 0.87 million tonnes (25%) and the first quarter with 0.83 million tonnes (24%). At 0.56 million tonnes (16%), the lowest landings were reported in

April-June (second quarter), which usually witnesses the bulk of uniform coastwise fishing bans.

The catch rate estimates of fish landings based on the sector revealed that the mechanized fishing vessels were reported with maximum landings with respect to trips conducted and actual fishing hours observed. It was computed as 2761 kg/unit trip and 78 kg/ hour. The overall catch rate of the motorized fishing vessels is 151 kg/unit trip and for the non-motorized fishing vessels, it is 52 kg/ unit trip. The catch per hour of fishing for the motorized and non-motorized sectors were 23kg/hour and 29kg/hour, respectively. The mechanized fishing sector witnessed a 9% increase in the per unit trip catch and an 11% increase in the per hour catch in 2022 compared with 2021.

Quarter-wise landings (%): India

Jan-Mar

Apr-Jun

16