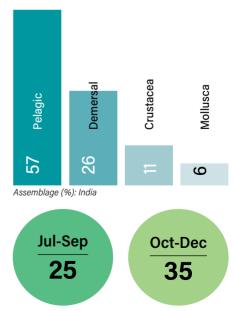

Sector-wise landings (%) India

Region-wise contribution (%)

The estimate according to fish assemblages in 2022 displayed that Pelagic resources contributed the maximum with 1.98 million tonnes (57%) of landings with the major contribution from Indian mackerel, Oil sardine and Ribbon fishes. It was followed by Demersal 0.91 million tonnes (26%), Crustacea 0.37 million tonnes (11%), and Mollusca 0.22 million tonnes (6%).

The seasonal analysis of the estimates indicated that the most productive season was October-December (fourth quarter), with a 35% share (1.24 million tonnes) in 2022 followed by the third quarter which accounted for 0.87 million tonnes (25%) and the first quarter with 0.83 million tonnes (24%). At 0.56 million tonnes (16%), the lowest landings were reported in

April-June (second quarter), which usually witnesses the bulk of uniform coastwise fishing bans.

The catch rate estimates of fish landings based on the sector revealed that the mechanized fishing vessels were reported with maximum landings with respect to trips conducted and actual fishing hours observed. It was computed as 2761 kg/unit trip and 78 kg/ hour. The overall catch rate of the motorized fishing vessels is 151 kg/unit trip and for the non-motorized fishing vessels, it is 52 kg/ unit trip. The catch per hour of fishing for the motorized and non-motorized sectors were 23kg/hour and 29kg/hour, respectively. The mechanized fishing sector witnessed a 9% increase in the per unit trip catch and an 11% increase in the per hour catch in 2022 compared with 2021.