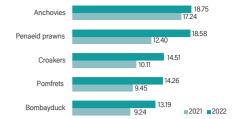

#### Estimated Landings: 1.33 lakh tonnes

- Odisha's total marine fish landings was estimated at 1.33 lakh tonnes in 2022, a 26% decrease from the previous year.
- A decrease of 16%, 20% and 48% was observed in landings of Indian mackerel, Cephalopods and Pomfrets respectively compared to 2021.
- A decrease in Lesser sardines landings is noticed in 2022 (4155 tonnes), which shows a decline of 53% compared to 2021.
- A major share of marine fish landings in Odisha was from the multiday trawlnet (0.81 lakh tonnes) followed by motorized gillnet (0.24 lakh tonnes) and motorized ringseine (0.13 lakh tonnes).
- Among the coastal districts, Balasore (0.45 lakh tonnes) and Jagatsinghpur (0.42 lakh tonnes), shared most of the state's marine fish landings in 2022.