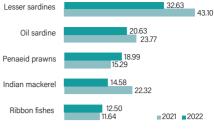

#### Estimated Landings: **2**.**16** lakh tonnes

- The total marine fish landings from Andhra Pradesh during the year 2022 was estimated to be 2.16 lakh tonnes which was 5% higher than the previous year.
- The proportion of landings from the nonmotorized sector in Andhra Pradesh is higher when compared to other maritime states.
- Lesser sardines, Oil sardine, Penaeid prawns, Indian mackerel and Ribbon fishes were the major resources landed in Andhra Pradesh during 2022.
- The landings of Indian mackerel and Lesser sardines declined by 35% and 24% respectively when compared to 2021. There was an increase of 24% in Penaeid prawns landings in 2022.
- The landings from East Godavari district comprised 48% of the total landings, and 34% of the total landings in Andhra Pradesh landed at Kakinada fisheries harbour.