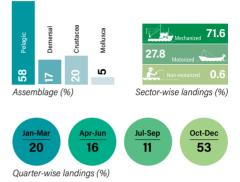

Among the three different categories of crafts used for fishing, mechanized fishing vessels accounted for 2.85 million tonnes (82.0%), motorized fishing crafts accounted for 0.61 million tonnes (17.0%), and non-motorized fishing crafts accounted for only 0.04 million tonnes (1.0%) of the total landings.

Sector-wise landings (%) India

Region-wise contribution (%)

The estimate according to fish assemblages in 2022 displayed that Pelagic resources contributed the maximum with 1.98 million tonnes (57%) of landings with the major contribution from Indian mackerel, Oil sardine and Ribbon fishes. It was followed by Demersal 0.91 million tonnes (26%), Crustacea 0.37 million tonnes (11%), and Mollusca 0.22 million tonnes (6%).

The seasonal analysis of the estimates indicated that the most productive season was October-December (fourth quarter), with a 35% share (1.24 million tonnes) in 2022 followed by the third quarter which accounted for 0.87 million tonnes (25%) and the first quarter with 0.83 million tonnes (24%). At 0.56 million tonnes (16%), the lowest landings were reported in

April-June (second quarter), which usually witnesses the bulk of uniform coastwise fishing bans.

The catch rate estimates of fish landings based on the sector revealed that the mechanized fishing vessels were reported with maximum landings with respect to trips conducted and actual fishing hours observed. It was computed as 2761 kg/unit trip and 78 kg/ hour. The overall catch rate of the motorized fishing vessels is 151 kg/unit trip and for the non-motorized fishing vessels, it is 52 kg/ unit trip. The catch per hour of fishing for the motorized and non-motorized sectors were 23kg/hour and 29kg/hour, respectively. The mechanized fishing sector witnessed a 9% increase in the per unit trip catch and an 11% increase in the per hour catch in 2022 compared with 2021.