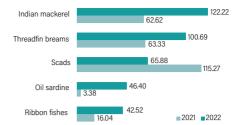

Major species/groups with their contribution (lakh tonnes) towards total marine fish landings in India (2021 & 2022)

witnessed a decline in the total landings by nearly 20000 tonnes, whereas the southwest and southeast regions recorded a substantial increase in the fish landings.

Marine fishery resources with the highest landing contributions in 2022 were Indian mackerel 3.28 lakh tonnes (9.39% of the national total), Oil sardine 2.51 lakh tonnes (7.20%), Ribbon fishes 2.27 lakh tonnes (6.49%), Cephalopods 2.06 lakh tonnes (5.89%), Threadfin breams 1.99 lakh tonnes (5.69%), Lesser sardines 1.69 lakh tonnes (4.85%), Scads 1.63 lakh tonnes (4.68%), Penaeid prawns 1.63 lakh tonnes (4.68%), Anchovies 1.57 lakh tonnes (4.50%) and Non-penaeid prawns 1.47 lakh tonnes (4.21%). The year 2022 had been a comeback year of sorts for the Oil sardine (*Sardinella longiceps*), one of the most preferred marine fishes in India. The landings of the same witnessed an increase of 188.15% in 2022 compared to 2021 and secured second position among the marine resources in quantity landed.