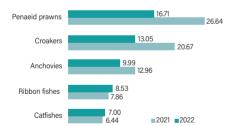

Marine fishery resources with the highest landing contributions in 2022 were Indian mackerel 3.28 lakh tonnes (9.39% of the national total), Oil sardine 2.51 lakh tonnes (7.20%), Ribbon fishes 2.27 lakh tonnes (6.49%), Cephalopods 2.06 lakh tonnes (5.89%), Threadfin breams 1.99 lakh tonnes (5.69%), Lesser sardines 1.69 lakh tonnes (4.85%), Scads 1.63 lakh tonnes (4.68%), Penaeid prawns 1.63 lakh tonnes (4.68%), Anchovies 1.57 lakh tonnes (4.50%) and Non-penaeid prawns 1.47 lakh tonnes (4.21%). The year 2022 had been a comeback year of sorts for the Oil sardine (*Sardinella longiceps*), one of the most preferred marine fishes in India. The landings of the same witnessed an increase of 188.15% in 2022 compared to 2021 and secured second position among the marine resources in quantity landed.