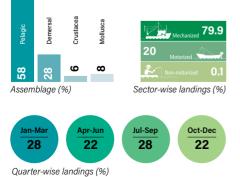

Sector-wise landings (%) India

Region-wise contribution (%)

The estimate according to fish assemblages in 2022 displayed that Pelagic resources contributed the maximum with 1.98 million tonnes (57%) of landings with the major contribution from Indian mackerel, Oil sardine and Ribbon fishes. It was followed by Demersal 0.91 million tonnes (26%), Crustacea 0.37 million tonnes (11%), and Mollusca 0.22 million tonnes (6%).

The seasonal analysis of the estimates indicated that the most productive season was October-December (fourth quarter), with a 35% share (1.24 million tonnes) in 2022 followed by the third quarter which accounted for 0.87 million tonnes (25%) and the first quarter with 0.83 million tonnes (24%). At 0.56 million tonnes (16%), the lowest landings were reported in

April-June (second quarter), which usually witnesses the bulk of uniform coastwise fishing bans.

The catch rate estimates of fish landings based on the sector revealed that the mechanized fishing vessels were reported with maximum landings with respect to trips conducted and actual fishing hours observed. It was computed as 2761 kg/unit trip and 78 kg/ hour. The overall catch rate of the motorized fishing vessels is 151 kg/unit trip and for the non-motorized fishing vessels, it is 52 kg/ unit trip. The catch per hour of fishing for the motorized and non-motorized sectors were 23kg/hour and 29kg/hour, respectively. The mechanized fishing sector witnessed a 9% increase in the per unit trip catch and an 11% increase in the per hour catch in 2022 compared with 2021.