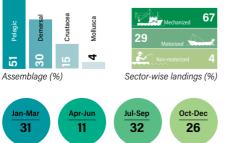

#### Estimated Landings: **2**.**16** lakh tonnes

- The total marine fish landings from Andhra Pradesh during the year 2022 was estimated to be 2.16 lakh tonnes which was 5% higher than the previous year.
- The proportion of landings from the nonmotorized sector in Andhra Pradesh is higher when compared to other maritime states.
- Lesser sardines, Oil sardine, Penaeid prawns, Indian mackerel and Ribbon fishes were the major resources landed in Andhra Pradesh during 2022.
- The landings of Indian mackerel and Lesser sardines declined by 35% and 24% respectively when compared to 2021. There was an increase of 24% in Penaeid prawns landings in 2022.
- The landings from East Godavari district comprised 48% of the total landings, and 34% of the total landings in Andhra Pradesh landed at Kakinada fisheries harbour.