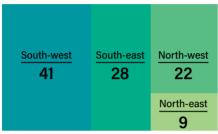

Region-wise estimates revealed that the southwest region comprising Kerala, Karnataka and Goa had the highest landings in 2022, with 1.43 million tonnes (41% of the national total), followed by 0.99 million tonnes (28%) in the southeast region, 0.75 million tonnes (22%) in the northwest region, and 0.32 million tonnes (9%) in the northeast region. Compared to 2021, the northwest region

Major species/groups with their contribution (lakh tonnes) towards total marine fish landings in India (2021 & 2022)

witnessed a decline in the total landings by nearly 20000 tonnes, whereas the southwest and southeast regions recorded a substantial increase in the fish landings.