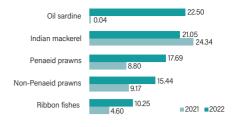

Major species/groups with their contribution (lakh tonnes) towards total marine fish landings in India (2021 & 2022)

witnessed a decline in the total landings by nearly 20000 tonnes, whereas the southwest and southeast regions recorded a substantial increase in the fish landings.

Marine fishery resources with the highest landing contributions in 2022 were Indian mackerel 3.28 lakh tonnes (9.39% of the national total), Oil sardine 2.51 lakh tonnes (7.20%), Ribbon fishes 2.27 lakh tonnes (6.49%), Cephalopods 2.06 lakh tonnes (5.89%), Threadfin breams 1.99 lakh tonnes (5.69%), Lesser sardines 1.69 lakh tonnes (4.85%), Scads 1.63 lakh tonnes (4.68%), Penaeid prawns 1.63 lakh tonnes (4.68%), Anchovies 1.57 lakh tonnes (4.50%) and Non-penaeid prawns 1.47 lakh tonnes (4.21%). The year 2022 had been a comeback year of sorts for the Oil sardine (*Sardinella longiceps*), one of the most preferred marine fishes in India. The landings of the same witnessed an increase of 188.15% in 2022 compared to 2021 and secured second position among the marine resources in quantity landed.