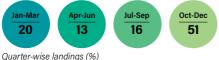

#### Estimated Landings: 1.33 lakh tonnes

- Odisha's total marine fish landings was estimated at 1.33 lakh tonnes in 2022, a 26% decrease from the previous year.
- A decrease of 16%, 20% and 48% was observed in landings of Indian mackerel, Cephalopods and Pomfrets respectively compared to 2021.
- A decrease in Lesser sardines landings is noticed in 2022 (4155 tonnes), which shows a decline of 53% compared to 2021.
- A major share of marine fish landings in Odisha was from the multiday trawlnet (0.81 lakh tonnes) followed by motorized gillnet (0.24 lakh tonnes) and motorized ringseine (0.13 lakh tonnes).
- Among the coastal districts, Balasore (0.45 lakh tonnes) and Jagatsinghpur (0.42 lakh tonnes), shared most of the state's marine fish landings in 2022.