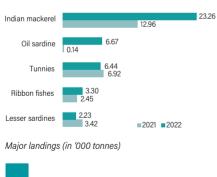

#### Estimated Landings: **2**.**16** lakh tonnes

- The total marine fish landings from Andhra Pradesh during the year 2022 was estimated to be 2.16 lakh tonnes which was 5% higher than the previous year.
- The proportion of landings from the nonmotorized sector in Andhra Pradesh is higher when compared to other maritime states.
- Lesser sardines, Oil sardine, Penaeid prawns, Indian mackerel and Ribbon fishes were the major resources landed in Andhra Pradesh during 2022.
- The landings of Indian mackerel and Lesser sardines declined by 35% and 24% respectively when compared to 2021. There was an increase of 24% in Penaeid prawns landings in 2022.
- The landings from East Godavari district comprised 48% of the total landings, and 34% of the total landings in Andhra Pradesh landed at Kakinada fisheries harbour.