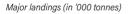

#### Estimated Landings: **2**.**16** lakh tonnes

- The total marine fish landings from Andhra Pradesh during the year 2022 was estimated to be 2.16 lakh tonnes which was 5% higher than the previous year.
- The proportion of landings from the nonmotorized sector in Andhra Pradesh is higher when compared to other maritime states.
- Lesser sardines, Oil sardine, Penaeid prawns, Indian mackerel and Ribbon fishes were the major resources landed in Andhra Pradesh during 2022.
- The landings of Indian mackerel and Lesser sardines declined by 35% and 24% respectively when compared to 2021. There was an increase of 24% in Penaeid prawns landings in 2022.
- The landings from East Godavari district comprised 48% of the total landings, and 34% of the total landings in Andhra Pradesh landed at Kakinada fisheries harbour.

Major landings (in '000 tonnes)

Major landings (in '000 tonnes)