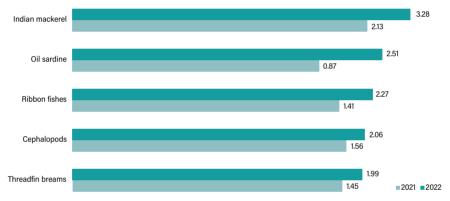

# Indian Marine Fisheries in 2022 At a Glance

- The estimated marine fish landings along the coast of the mainland of India during 2022 was 3.49 million tonnes, showing an increase of 14.53% compared to the landings in 2021. An increase of 28.02% was reported in the marine fish landings of 2022 compared to the COVID-19 pandemic year 2020.
- 2 Tamil Nadu regained first place in fish landings with 7.22 lakh tonnes accounting for 20.69% of the total landings in the country, followed by Karnataka (6.95 lakh tonnes) and Kerala (6.87 lakh tonnes).
- 3 The Gujarat state, occupying the top two slots in previous years, appropriated the fourth position (5.03 lakh tonnes) in fish landings, recording a nearly 13% decrease compared to the 2021 landings due to lower fishing efforts and trade-related issues.
- 4 Marine fish resources with topmost landings in 2022 were Indian mackerel, with a contribution of 3.28 lakh tonnes (9.39% of the national total); Oil sardine with 2.51 lakh tonnes (7.20%); Ribbon fishes, 2.27 lakh tonnes (6.49%); Cephalopods, 2.06 lakh tonnes (5.89%) and Threadfin breams, 1.99 lakh tonnes (5.69%).

Marine fishery resources with the highest landing contributions in 2022 were Indian mackerel 3.28 lakh tonnes (9.39% of the national total), Oil sardine 2.51 lakh tonnes (7.20%), Ribbon fishes 2.27 lakh tonnes (6.49%), Cephalopods 2.06 lakh tonnes (5.89%), Threadfin breams 1.99 lakh tonnes (5.69%), Lesser sardines 1.69 lakh tonnes (4.85%), Scads 1.63 lakh tonnes (4.68%), Penaeid prawns 1.63 lakh tonnes (4.68%), Anchovies 1.57 lakh tonnes (4.50%) and Non-penaeid prawns 1.47 lakh tonnes (4.21%). The year 2022 had been a comeback year of sorts for the Oil sardine (*Sardinella longiceps*), one of the most preferred marine fishes in India. The landings of the same witnessed an increase of 188.15% in 2022 compared to 2021 and secured second position among the marine resources in quantity landed.