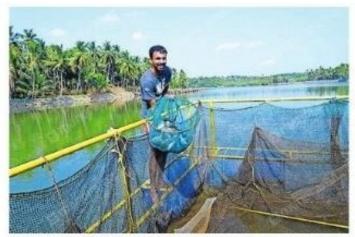

## തൊഴിൽശ്രേഷ്ഠ പുരസ്കാരം മത്സ്യങ്ങളുടെ 'കൂട്ടുകാരന്'<sup>,</sup>

കൂട് മത്സ്യകൃഷി സാങ്കേതികവിദ്യ വികസിഷിച്ച സിഎംഎഫ്ആർഐ ക്കും അഭിമാന നിമിഷം

കൊച്ചി • പിണറായി സ്വദേ ശി ദിനിൽ പ്രസാദിനു സം സ്ഥാന സർക്കാറിന്റെ 'തൊ ഴിൽശ്രേഷ്ഠ' പുരസ്കാരം ലഭിച്ചത് കൂട്മത്സുകൃഷി ജന കീയമാക്കാനുള്ള സിഎംഎ ഫ്ആർഐയുടെ പ്രവർത്തന ങ്ങൾക്കുള്ള അംഗീകാരം കൂടി യായി. കുട്മത്സ്യകൃഷിയിൽ ആകൃഷ്ടനായതോടെ സേനയിലെ ജോലി വിട്ടാണ് 2018ൽ ദിനിൽ കേന്ദ്ര സമുദ്രമ ത്സ്യ ഗവേഷണ സ്ഥാപനത്തി ന്റെ പദ്ധതിയിൽ അംഗമാകു ന്നത്. ആഭുന്തര മത്സ്യോൽപാ ദനം കുട്ടുകയെന്ന ലക്ഷ്യ ത്തോടെ കേരളത്തിൽ 500 കൂ ടുമത്സ്യകൃഷി യൂണിറ്റുകൾക്ക് സിഎംഎഫ്ആർഐ തുടക്ക മിട്ടപ്പോൾ ആദ്യ മത്സ്യക്കൂട് ലഭിച്ചത് ദിനിൽ പ്രസാദിനാ യിരുന്നു.

മുന്നര വർഷത്തിനുള്ളിൽ തന്നെ കുട്മത്സ്യകൃഷിയിൽ നേട്ടം സ്വന്തമാക്കാനായതാണ് ദിനിലിനെ പുരസ്കാരത്തിന് അർഹനാക്കിയത്. 7 കൂടുകളി ലായി കരിമീൻ കൃഷിയും കരി വിത്തുൽപാദനവും ചെയ്യുന്നതോടൊപ്പം കൂടുമ ത്സ്യകൃഷി ചെയ്യാൻ ആഗ്രഹി ക്കുന്നവർക്ക് സാങ്കേതിക സഹായവും ദിനിൽ നൽകു ന്നു. 4 മീറ്റർ വീതം നീളവും വീ തിയും ആഴവുമുള്ള 7 കൂടുക ളിലായി 7000 കരിമീൻ കു ഞ്ഞുങ്ങളെയാണ് ചെയ്യുന്നത്. ഓരോ കൂടിൽ നി ന്നും ശരാശരി 150 കിലോ കരിമീനാണ് ഒരു വർഷം വിള വെടുക്കുന്നത്. ദിനിലിന്റെ സഹായത്തോടെ 75 കുട്മ ത്സ്യകൃഷി യൂണിറ്റുകൾ മല ബാറിലെ വിവിധ സ്ഥലങ്ങ ളിൽ നടക്കുന്നുണ്ട്.