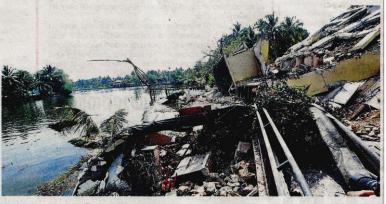

## പി.പി. കബിർ

ആൽഫ സെറീൻ ഹ്ലാറ്റിൻെറ ര ണ്ടാം ടവറിൻെ കുറച്ചുഭാഗം കാ യലിൽ പതിച്ചിട്ടുണ്ട്. ആൽഫ, ജെ യിൻ കോറൽ കോവ്, ഗോൾഡ ൻ കായലോരം ഫ്ലാറ്റുകൾ പൊളി ച്ചപ്പോൾ ഏറെനേരം വൻതോതി ൽ പൊടിപടലങ്ങൾ സമീപത്തെ കായലിൽ പാറിപിഴുകയും വെള്ള ത്തിൻെറ നിറം മാറുകയും ചെയ് തിരുന്നു.

പൊടിശല്യം ഇപ്പോഴും അടങ്ങി യിട്ടില്ല. കായലിൽ വീഴുന്ന പൊടി താഴേക്കടിഞ്ഞ് അടിത്തട്ടിലെ ചെ റ്റജീവികളുടെ ആവാസവ്യവസ്ഥ യെ ബാധിക്കുമെന്ന് കേന്ദ്ര സമു ദ്ര മത്സ്യ ഗവേഷണ സ്ഥാപനത്തി ലെ (സി.എം.എഫ്.ആർ.ഐ) മൊ ഉസ്കൻ ഫിഷനീസ് ഡിവിഷൻ മേ

ആൽഫ സെറിൻ ഫ്ലാറ്റ് പൊളിച്ചപ്പോഴുണ്ടായ മാലിന്യം തൊട്ടരികിലെ കായലിലേക്ക് വീണപ്പോൾ

ണെന്നത് ദീർഘകാല പ്രത്യാഘാ തം കുറയാൻ സഹായിക്കും. ഫ്ലാ റ്റുകൾ പൊളിച്ചതിനു ശേഷമുള്ള അന്തരീക്ഷം, ജലഘടന, ചളിയു ടെ അവസ്ഥാന്തരങ്ങൾ എന്നിവ യെക്കുറിച്ച് സർവകലാശാല പ റനം നടത്തുന്നുണ്ടെന്നും അദ്ദേ ഹം അറിയിച്ചു.