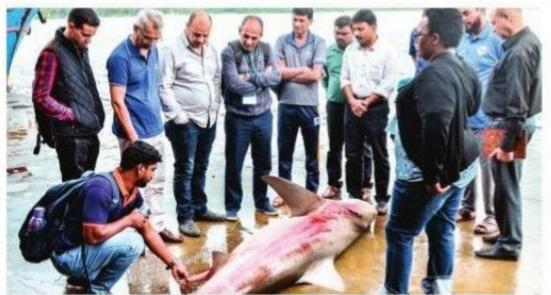

## ദേശാഭിമാനി

19 October 2019

സിഎംഎഫ്ആർഐ നടത്തുന്ന രാജ്യാന്തര ശിൽപ്പശാലയിൽ പങ്കെടുക്കാനെത്തിയ വിദേശസംഘം മുനമ്പം തുറമുഖത്ത് കാള്യസാവിനെ വിക്ഷിക്കുന്നു

ആഫ്രിക്കൻ, ഏഷൃൻ മേഖല കളിലെ 10 രാജ്യങ്ങളിലെ ഫിഷറീ സ് ഉദ്യോഗസ്ഥരെ പരിശീലിപ്പിക്കു ന്നതിനാണ് സംഘം എത്തിയത്. കടലിൽനിന്നു പിടിക്കുന്ന വിവിധ മത്സ്യയിനങ്ങളെയും അവയുടെ വിപണനരീതികളെയും കുറിച്ചും സംഘം ചോദിച്ചറിഞ്ഞു. കൊഴുവ, മത്തി തുടങ്ങിയ ചെറുമീനുകൾ മുതൽ വറ്റ, ചൂര, പടുകൂറ്റൻ കാ ളസ്രാവ് വരെയുള്ള ഇനങ്ങളുടെ വൈവിധൃവും വിദേശസംഘത്തെ വിസ്മയിപ്പിച്ചു. മത്സ്യബന്ധനയാ നങ്ങളിൽനിന്ന് ഉപഭോക്താക്കളി ലേക്ക് മത്സ്യമെത്തുന്ന വിപണന ശ്വംഖല, ആഭ്യന്തര വിപണിയിലേ ക്കുള്ള മീനുകൾ, വിദേശ കയറ്റു മതിക്കായി പോകുന്നവ എന്നിവ യെക്കുറിച്ചുളള വിവരങ്ങൾ ചോദി ച്ചറിഞ്ഞു കടലിൽനിന്നുള്ള മത്സു ലഭ്യതയുടെ കണക്കെടുക്കുന്ന സി എംഎഫ്ആർഐയുടെ സാംപ്ലിങ് രീതിയും മനസ്സിലാക്കി. വിഴിഞ്ഞം, തമിഴ്നാട്ടിലെ മണ്ഡപം എന്നിവിട ങ്ങളിലുള്ള സിഎംഎഫ്ആർഐ യുടെ ഗവേഷണ കേന്ദ്രങ്ങളും സംഘം സന്ദർശിക്കും.