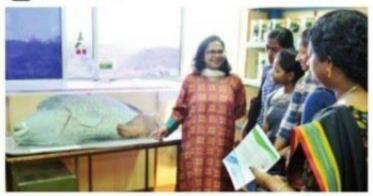

## കടലോളം കൗതുകം പകർന്ന് സി.എം.എഫ്.ആർ.ഐ.യിലെ പ്രദർശനം

 സി.എം.എഫ്.ആർ.ഐ.യിൽ നടന്ന കടലറിവുകളുടെ പ്രദർശനത്തിൽ 'ചക്രവർത്തി മത്സ്യം' എന്നറിയപ്പെടുന്ന നെപ്പോളിയൻ റാസിനെ കുറിച്ച് സന്ദർശകർക്ക് വിശദീകരിച്ചു കൊടുക്കുന്ന ഗവേഷക

**കൊച്ചി >** ആഴക്കടലിൻെറ വിസ്മ യക്കാഴ്ചകളെ പൊതുജനങ്ങാം ക്ക് പരിചയപ്പെടുത്തി സി.എം. എഫ്.ആർ.ഐ.യിൽ പ്രദർശനം.

പ്രദർശനത്തിൽ കാണികളു ടെ പ്രിയങ്കരനായത് 'ചക്രവർത്തി മത്സ്യം' ആണ്. പവിഴദ്വീപുകഠം ക്ക് സമീപം കാണപ്പെടുന്ന ഈ ഭീമൻ മത്സ്യം വംശനാശ ഭീഷണി നേരിടുന്ന മത്സ്യങ്ങളുടെ പട്ടിക യിലുള്ളതാണ്. 35 കിലോ ഭാര മുള്ള ഈ മത്സ്യം കുറച്ചു മാസ ങ്ങഠംക്ക് മുമ്പാണ് സി.എം.എഫ്. ആർ.ഐ. മ്യൂസിയത്തിൽ ഇടം നേടിയത്.