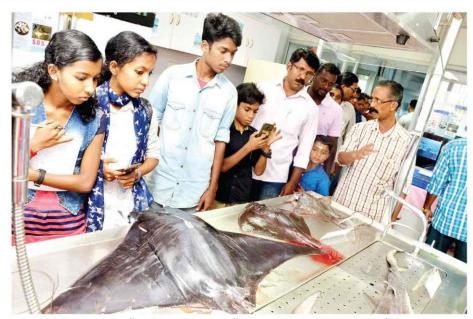

സി.എം.എഫ്.ആർ.ഐയി ലെ വിവിധ ഗവേഷണ വിഭാഗ ങ്ങളുടെ നേതൃത്വത്തിലാണ് പ്രദ ർശനം. ആനത്തിരണ്ടി, ഗിത്താർ മത്സ്യം, വിവിധയിനം സ്രാവുകൾ തുടങ്ങി 54 ഇനം അടിത്തട്ട് മത്സ്യ ങ്ങളും 52 ഇനം ഉപരിതലമത്സ്യങ്ങ ളും 30 ഇനം ചെമ്മീൻ, ഞെണ്ട് വ ർഗങ്ങളും പ്രദർശനത്തിൽ കാഴ്ച ക്കാരെ ആകർഷിച്ചു.

കൊച്ചിയിൽ സി.എം.എഫ്.ആർ.ഐയുടെ 71ാമത് സ്ഥാപക ദിനത്തോടനുബന്ധിച്ച് നടത്തിയ പ്രദർശനത്തിൽ കടലിന്റെ അടിത്തട്ടിൽ കാണപ്പെടുന്ന ആനത്തിരി മത്സ്യം നോക്കിക്കാണുന്നവർ

സമുദ്രജൈവവൈവിധ്യമ്യൂസി യത്തിൽ ഒരുക്കിയ കടൽപശു, കട ൽവെള്ളരി, കടൽക്കുതിര, ഏറ്റവും വലിയ മത്സ്യമായ തിമിംഗല സ്രാവ് എന്നിവ കാഴ്ചക്കാരിൽ കൗതുക മുണർത്തി. മീനുകളുടെ വയസ് കണ്ടെത്തുന്നതിനുവേണ്ടിയുള്ള പരീക്ഷണശാല സന്ദർശകർക്ക് വേറിട്ട അനുഭവമായിരുന്നു. മീ നുകളുടെ പ്രായം തിട്ടപ്പെട്ടുത്തു ന്നതിന്റെ വിവിധ പ്രവർത്തനങ്ങ ളും അതിനുപയോഗിക്കുന്ന ഉപ കരണങ്ങളും ഗവേഷകർ പൊതു ജനങ്ങൾക്ക് പരിചയപ്പെടുത്തി. ഇന്ത്യൻ തീരങ്ങളിൽനിന്ന് പി ടിക്കപ്പെടുന്ന മത്തിയുടെ ശരാ ശരി പ്രായം ഒരു വയസിൽ താ ഴെയും അയലയുടേത് ഒരുവർ ഷവുമാണെന്ന് പഠനത്തിൽ ക ണ്ടെത്താനായത് ശാസ്ത്രസം ഘം വിശദീകരിച്ചു.