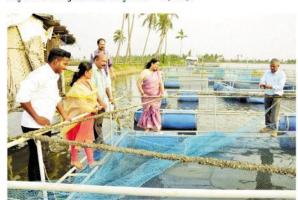

മന്ത്രിയുടെകൂടെ സി.എം.എ ഫ്.ആർ.ഐയിലെത്തിയ മഹാ രാഷ്ട്ര ചെറുകിട വൃവസായ കോർപറേഷൻ ജോയിന്റ് ഡയറ ക്ടർ ലീന ബൻസോഡ് പിഴല യിലെ കൂടുമത്സുകൃഷി യൂണി റ്റുകൾ സന്ദർശിച്ചു.

പിഴല ദ്വീപിൽ സ്ത്രീകളുടെ കൂടി സജീവ പങ്കാളിത്തത്തിലാ ണ് കൂടുമത്സ്യകൃഷി. ഇരുന്നോ റോളം കൂടുകളിലാണു പിഴല യിൽ മത്സ്യകൃഷി നടക്കുന്നത്. മഹാരാഷ്ട്രയിലെ കർഷകരുമാ യി അനുഭവങ്ങൾ പങ്കുവ യ്ക്കാൻ പിഴലയിലെ കൂടുമ ത്സ്യ കർഷകരെ അവർ മഹാരാ ഷ്ട്രയിലേക്ക് ക്ഷണിച്ചു.

 മഹാരാഷ്ട്ര ചെറുകിട വൃവസായ കോർപറേഷൻ ജോയിന്റ് ഡയ റക്ടർ ലീന ബൻസോഡ് പിഴലയിലെ കുടുമത്സ്യകൃഷി യൂണിറ്റു കൾ സന്ദർശിക്കുന്നു.

ജോഷി, അടിത്തട്ട് മത്സുവിഭാ ഗം മേധാവി ഡോ. പി.യു. സക്ക റിയ, പ്രിൻസിപ്പൽ സയിന്റിസ്റ്റു മാരായ ഡോ. സി. രാമചന്ദ്രൻ, ഡോ. എ.പി. ദിനേശ്ബാബു എ ന്നിവർ പങ്കെടുത്തു.