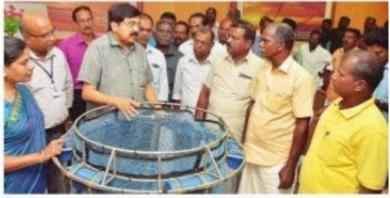

## കടലിൽ കൂടുമത്സ്വകൃഷി: പരിശീലന പരിപാടിക്ക് തുടക്കം

സി.എം.എഫ്.ആർ.ഐയിൽ നടക്കുന്ന ത്രിദിന പരിശീലന പരിപാടിയിൽ കടലിൽ മത്സ്യക്രഷി ചെയ്യുന്നതിനുള്ള കൂടിൻെറ പ്രത്യേകതകാ ഡയറകർ ഡോ. എ. ഗോഫലകൃഷ്ണൻ മത്സ്യത്തൊഴിലാളികളോട് വിശദീകരിക്കുന്നു

കൊച്ചി ► കടലിൽ മത്സ്യലഭ്യത കു റഞ്ഞുവരുന്ന സാഹചര്യത്തിൽ സമുദ്ര കൂടുകൃഷിയിലൂടെ മത്സ്യോ ത്പാദനം വർധിപ്പിക്കാനുള്ള പദ്ധ തിയുമായി കേന്ദ്ര സമുദ്രമത്സ്യ ഗവേഷണ സ്ഥാപനം (സി.എം. എഫ്.ആർ.ഐ.). കടലിലെ കൂടു മത്സ്യക്ഷി സാങ്കേതിക വിദ്യകഠം മത്സ്യത്തൊഴിലാളികഠാക്ക് പരിച യപ്പെടുത്തുന്നതിനായി ആദ്യഘ ട്ട പരിശീലന പരിപാടി സി.എം. എഫ്.ആർ.ഐയിൽ ആരംഭിച്ചു.

രാജ്യത്ത് 5,000 മത്സ്യത്തൊഴി ലാളികളെയാണ് സി.എം.എഫ്. ആർ.ഐ. പരിശീലിപ്പിക്കുന്ന ത്. കേരളത്തിൽ 1,000 പേർക്കാ ണ് പരിശീലനം. ആദ്യഘട്ട പരി ശീലന പരിപാടി ഫിഷറീസ് ഡെ പ്യൂട്ടി ഡയറക്കർ എസ്. മഹേഷ് ഉദ്ഘാടനം ചെയ്തു, സി.എം.എഫ്. ആർ.ഐ. ഡയറക്ടർ ഡോ. എ. ഗോപാലകൃഷ്ണൻ അധ്യക്ഷത വഹി ച്ചു. സാധാരണ മത്സ്യക്ഷിയേ ക്കാരം 70 മടങ്ങ് ഉത്പാദനക്ഷമ തയുള്ളതാണ് കൂടുമത്സ്യക്ഷിയെ ന്ന് അദ്ദേഹം പറഞ്ഞു.