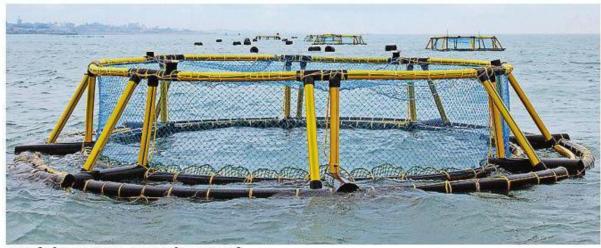

കടലിൽ നടത്തുന്ന കുടുമൽസ്യക്കൃഷി.

## കടലിലെ കൂടുമൽസ്വക്ക്യഷി; തൊഴിലാളികൾക്ക് പരിശീലനം നൽകും

കൊച്ചി ● കടലിൽ കുടുമൽസ്യ കൃഷി വികസിപ്പിക്കുന്നതിന്റെ ആദൃപടിയായി കേന്ദ്ര സമുദ്ര മൽസ്യ ഗവേഷണ കേന്ദ്രം (സിഎംഎഫ്ആർഐ) മൽസ്യ തൊഴിലാളികൾക്കു പരിശീല നം നൽകും. രാജ്യത്തെ എല്ലാ തീരസംസ്ഥാനങ്ങളിലെയും തൊഴിലാളികളെ ഉപയോഗ

പ്പെടുത്തി കൂടുകൃഷി വ്യാപക മാക്കുന്നതിന്റെ ഭാഗമായാണു പരിശീലനം.

ഹൈദരാബാദ് ആസ്ഥാന മായനാഷനൽ ഫിഷറീസ് ഡവ ലപ്മെന്റ്ബോർഡിന്റെ(എൻഎ ഫ്ഡിബി) സാമ്പത്തിക സഹാ യത്തോടെയാണു പദ്ധതി. പരി ശീലനം പൂർത്തിയാക്കുന്നവർ ക്കു സിഎംഎഫ്ആർഐ സർ ട്ടിഫിക്കറ്റ് നൽകും.