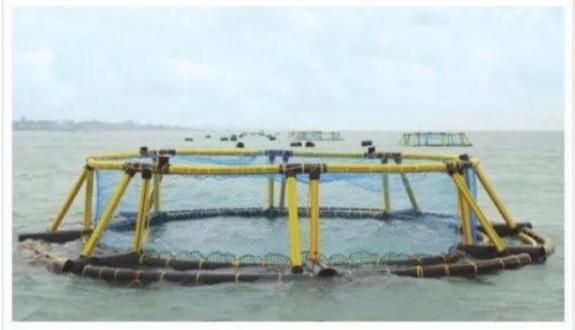

്ദ്രത്തിലെ പരിശീല ന പരിപാടിയിൽ പങ്കെടുക്കുന്ന മത്സ്യത്തൊഴിലാളികൾക്കു യാ ത്രാ ചെലവും ഭക്ഷണവും നൽ കും. ആദ്യം രജിസ്റ്റർ ചെയ്യുന്ന 50 മത്സ്യത്തൊഴിലാളികൾക്കാണു പരിശീലനം ലഭിക്കുക.

പങ്കെടുക്കാൻ താത്പര്യമുള്ള വർ 20ന് മുമ്പായി 0484 2394867 (283 എക്സ്റ്റൻഷൻ) എന്ന നമ്പ രിൽ വിളിച്ച് പേര് രജിസ്റ്റർ ചെയ്യ ണം. രാജ്യത്തെ എല്ലാ തീരദേശ സംസ്ഥാനങ്ങളിലെയും മത്സ്യ ത്തൊഴിലാളികളെ ഉപയോഗപ്പെ ടുത്തി സമീപഭാവിയിൽ കടൽ കുടുകൃഷി വ്യാപിപ്പിക്കുന്നതി ന്റെ ഭാഗമായാണു പരിശീലനം. ഹൈദരാബാദ് ആസ്ഥാനമായ നാഷണൽ ഫിഷറീസ് ഡവല പ്മെന്റ് ബോർഡിന്റെ (എൻഎ ഫ്ഡിബി) സാമ്പത്തിക സഹാ യത്തോടെയാണു പദ്ധതി നട ത്തുന്നത്.

പരിശീലനം പൂർത്തിയാക്കു ന്ന മത്സ്യത്തൊഴിലാളികൾക്ക് സിഎംഎഫ്ആർഐ ഔദ്യോ ഗിക അംഗീകാര പത്രങ്ങൾനൽ കും. സിഎംഎഫ്ആർഐയുടെ മാരികൾച്ചർ വിഭാഗത്തിന്റെ നേ തൃത്വത്തിൽ എല്ലാ തീരദേശ സം സ്ഥാനങ്ങളിലും പ്രത്യേകമായാ ണു സമഗ്ര പരിശീലന പരിപാടി കൾ നടത്തുന്നത്.



കടലിൽ നടത്തുന്ന കൂടുമത്സ്യകൃഷിയുടെ ദൃശ്യം.