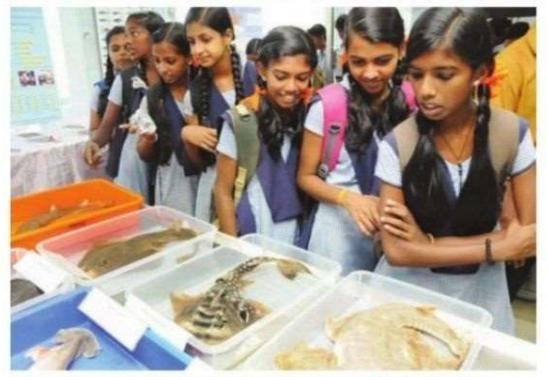

## 4 February 2017

സിഎംഎഫ്ആർഐ ഒരുക്കിയ പ്രദർശനത്തിൽ മത്സൂത്തെ നിരീക്ഷിക്കുന്ന വിദ്യാർഥികൾ.

കൊച്ചി: കേന്ദ്രസമുദ്രമത്സ്യ ഗവേ ഷണ സ്ഥാപനം ഒരുക്കിയ കടല റിവുകളുടെ പ്രദർശനം കാണാ ൻ വൻ തിരക്ക്. ആഴക്കടലിന്റെ അദ്ഭുതങ്ങളും സമുദ്ര ജൈവ വൈവിധ്യങ്ങളുടെ വിസ്മയവും അനാവരണം ചെയ്ത ശാസ്ത്ര പ്രദർശനം കാണാൻ നാലായിര പേരാണെത്തിയത്. ത്തോളം 70ാമത് സ്ഥാപക ദിനത്തോടനു ബന്ധിച്ചാണ് രാജ്യത്തെ മുൻനി ര ഗവേഷണ സ്ഥാപനമായ സി എംഎഫ്ആർഐ മ്യൂസിയവും ലബോറട്ടറികളും ശാസ്ത്ര- ഗവേ ഷണ പഠനങ്ങളും പൊതുജന ങ്ങൾക്കായി തുറന്നിട്ടത്.

മത്സ്യങ്ങളുടെ വയസ് കണ്ടെ ത്തുന്നതിനു വേണ്ടിയുള്ള പതീ ക്ഷണ ശാല സന്ദർശകരിൽ കൗ തുകമുണർത്തി. മീനുകളുടെ പ്രായം തിട്ടപ്പെടുത്തുന്നതിന്റെ വിവിധ പ്രവർത്തനങ്ങളും അ തിനുപയോഗിക്കുന്ന ഉപകരണ ങ്ങളും ഗവേഷകർ പൊതുജന