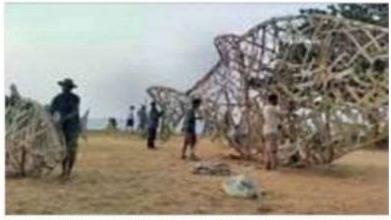

## സമുദ്രത്തിലെ പ്ലാസ്റ്റിക് മലിനീകരണത്തിനെതിരെ 'മത്സ്വങ്ങളുടെ ശൂശാനം'

**കൊച്ചി**: സമുദ്രത്തിലെ പ്ലാസ്റ്റിക് മ ലിനീകരണത്തിനെതിരെ സി.എം. എഫ്.ആർ.ഐ.. കൊച്ചി പ്പൽശാലയുടെ സഹകരണത്തോ ടെ 'മത്സ്യങ്ങളുടെ ശ്രശാനം' എന്ന പേരിൽ ആർട്ട് ഇൻസ്റ്റലേഷൻ ഒ രുക്കിയതായി സി.എം.എഫ്.ആർ. ഐ. പ്രിൻസിപ്പൽ സയൻറിസ്റ്റ് ഡോ. കപ പത്ര സമ്മേളനത്തിൽ പറഞ്ഞു, ഫോർട്ട്കൊച്ചി സൗത്ത് ബിച്ചിൽ ഒരുക്കിയ ഇൻസ്റ്റലേഷൻ ശനിയാഴ്ച 6.30 ന് മേയർ സൗമിനി ജെയിൻ ഉദ്ഘാടനം ചെയ്യും. 25, 00 ചതുരശ്ര അടി വിസ്ത്വതിയിൽ 13 അടി ഉയരത്തിലാണ് ഇത് തയ്യാ റാക്കിയിരിക്കുന്നത്.

മനോജ് ബ്രഹ്മമംഗലം, പ്രമോദ് ഗോപാലക്കപ്പ്വൻ എന്നിവർ ചേർന്നാണിതിൻെറ നിർമാണം. സിനിമാ മേഖലയിൽ പ്രവർത്തി ക്കുന്ന ആൻറണി ഫെലിക്സ്, അജി കുമാർ എന്നിവരാണ് ബോധവത് കരണ പരിപാടികളുടെ ആശയ

സമുദ്ദത്തിലെ പ്ലാസ്റ്റിക് മലിനീകരണത്തിനെതിരെ സി.എം.എഫ്. ആർ.ഐ., കൊച്ചി കപ്പൽശാലയുടെ സഹകരണത്തോടെ നിർമിച്ച ആർട്ട് ഇൻസ്റ്റലേഷൻ-മത്സ്യങ്ങളുടെ ശശാനം