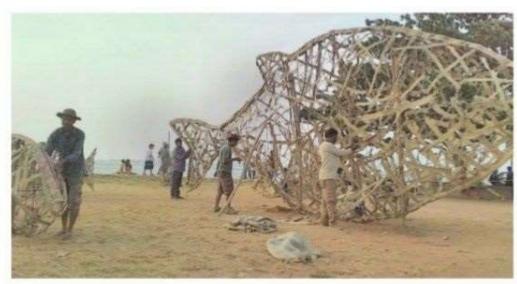

## മത്സ്വങ്ങളുടെ ശ്മശാനം ഒരുക്കി സിഎംഎഫ്ആർഐ

കൊച്ചി: ജലാശയങ്ങളിൽ പാസ്രിക് മാലിനൃങ്ങൾ നി ക്ഷേപിക്കുന്നതിനെതിരെ ബോധവൽക്കരണവുമായി കൊച്ചി നഗരത്തിൽ -മത്സ്യ ശ്മശാനം വരുന്നു. കേന്ദ്ര സമുദ്രമത്സ്യ ഗവേഷണ സ്ഥാപനത്തിന്റെ (സിഎം എഫ്ആർഐ) നേത്വത്വ ത്തിലാണ് മത്സ്യ ശ്മശാനം എന്ന ആശയത്തിൽ കൊ ചി നഗരത്തിൽ കലാരുപം ഒരുങ്ങുന്നത്. കൊച്ചിൻ ഷി പ്യാർഡിന്റെ സഹകരണ ത്തോടെയാണ് സംരംഭം. ഫോർട്കൊചിയിലെ സൗ ത്ത് ബീച്ചിൽ ഒരുക്കുന്ന -മ ത്സ്യ ശ്മശാനം ഇന്ന് വൈ കിട്ട് 6.30ന് മേയർ സൗമിനി ജെയിൻ ഉദ്ഘാടനം ചെ (Q)) a.

2500 ചതുരഗ്ര അടിയില ധികം വ്യാപ്തിയും 13 അടി ഉയരവുമാണ് കലാരൂപത്തി നുള്ളത്. സിഎംഎഫ്ആർ ഐ യുടെ ആശയത്തിൽ ശിൽപ്പികളും ചിത്രകാരൻ മാരുമായ മനോജ് ബ്രഹ്മമം ഗലവും പ്രമോദ് ഗോപാലക്യ ഷ്ണനുമാണ് നിർമാതാക്ക ൾ.

ഫോർട്ട്കൊച്ചിയിലെ സൗത്ത് ബീച്ചിൽ ഒരുങ്ങുന്ന മത്സ്യ ശ്മശാനം.