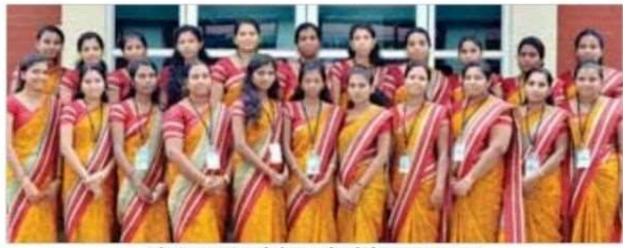

## 12 January 2017

തീര നൈപുണ്യ പരിശീലന പരിപാടിയിൽ പങ്കെടുത്തവർ

## തീര നൈപുണ്യ പദ്ധതി സമാപിച്ചു

കൊച്ചി: മത്സ്യത്തൊഴിലാളി കുടുംബങ്ങളിലെ തിരഞ്ഞെടു ത്ത വനിതകഠംക്ക് സാമൂഹിക, സാമ്പത്തിക ശാക്തീകരണ ത്തിന് വഴിയൊരുക്കുന്ന തീര നൈപുണ്യ പരിശീലന പദ്ധ തി സമാപിച്ചു.

കേന്ദ്ര സമുദ്രമത്ത്യ ഗവേഷ ണ സ്ഥാപനത്തിൻെറ (സി. എം.എഫ്.ആർ.ഐ.) നേതൃത്വ ത്തിൽ സംഘടിപ്പിച്ച രണ്ട് മാ സത്തെ പരിശീലനത്തിൽ 28 പേരാണ് പങ്കെടുത്തത്.

പങ്കാളികഠംക്ക് ജീവിതത്തി ൻെറ വിവിധ മേഖലകളിലായി പല വിഷയങ്ങളിൽ വിദഗ്ധപ രിശീലനങ്ങഠം നൽകുന്നതാ യിരുന്നു പരിപാടി.

മത്സ്യത്തൊഴിലാളി വനിതാ സഹായക സംഘത്തിൻെറ (സാഫ്) സഹകരണത്തോടെ യായിരുന്നു പരിശീലനം. പ കെടുത്തവരിൽ നിന്ന് മികച്ച അംഗമായി സൗമ്യ എം.എസി നെ തിരഞ്ഞെടുത്തു.