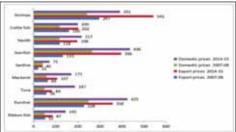

#### Both for poor & rich

On one side, fish could be a poor man's protein (low value fishes) ensuring food security, and on the other, a delicacy

Figure 1- Comparison between average domestic and export prices of important species

The comparison of Export Price vis- a-vis Domestic Price for the exportable fish species across export and domestic markets for the

years 2007-08 and 2014-15 indicated that the the rise in prices of these fish species were much higher in domestic markets than in the export market. Apart from shrimps and cuttle fish, most of the fishes could fetch a higher domestic price when

compared to its export price

(Figure 1).

CONTINUED ON p 28