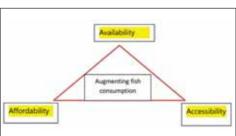

It is estimated that the Indian population by 2020 may cross the 1.4 billion mark. The increasing population necessitates the need to identify and harness cheaper protein sources like fish. The fish produced in the country exhibits compet-

Figure 2. Criteria for augmenting domestic fish consumption

ing use /users within domestic and international markets. The export sector grew at around 10 per cent over the years, the export earnings during 2014-15 was Rs 33,411 crore (US\$5.51 billion). India's seafood exports surged

# Need for government intervention in regulating fish exports

CONTINUED FROM p 27 >

In 2014, the value of marine fish landings in India was estimated to be at Rs 31,750 crore at landing centre (LC) level and Rs 52,360 crore at the retail centre (RC) level. The value at the landing centre level registered an increase of 8.10 per cent, while that at the retail centre level, it increased at the rate of 12.1 per cent over the previous year 2013. The domestic fish market is growing significantly with population and income growth rates, changes in food habits, increase in awareness on nutritional qualities of fish, improvements in transportation, storage and processing facilities and access to quality fish. Domestic fish consumption can be augmented by resorting to ensuring fish availability, affordability and accessibility to fish markets (*Figure 2*).