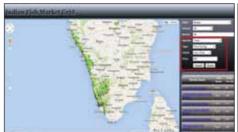

#### **Indian Fish Market Grid**

CMFRI has attempted to develop the Indian Fish Market Grid initiated with the development of a spatio-temporal market and price database for Indian fisheries sector with user-driven decision-making based on structured and customised queries providing unique opportunities for the different stakeholders viz., Fishers (Identifying best target market for disposal), Marketers and traders (Determining fish arrivals / disposal), Consumers (Rational buying decision), Exporters (Capacity utilisation), and Policy planners (developing market regulations).

The development of an integrated fish grid incorporating species, markets and prices - elements transmits market information flows across the stakeholders ensuring affordability, availability for national food security. The market grid offers a decision support system which could be run query-based across the states, districts and markets. The gueries could be done for species and its availability, arrivals and disposals (Figure 4, 5). The query when provided leads to the display of the map layers of the grid portraying the different markets relating to the query provided (Figure 6). The output could be viewed with the

suggested markets, prices and quantum available (Figure 7).