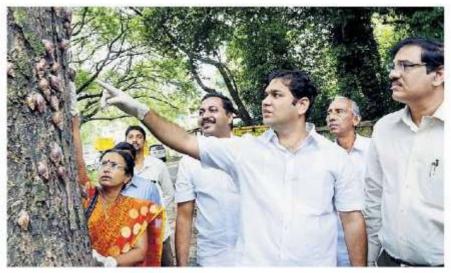

വലിയ വലുപ്പത്തിലുള്ള ഒപ്പു കൾ നഗരസഭയുടെ വിവിധ പ്ര ദേശങ്ങളിൽ വ്യാപകമായതു പ്ര ദേശവാസികളിൽ ഭീതി പരത്തി യിരുന്നു. അസോസിയറ്റ് പ്രഫ ദേവിക പിള്ള ഡോ.അടിലാഷ് ശശീധന്ന്, ഡോ.മിന്റേൻ സുകു മാർ എന്നിവരുടെ മൂന്നംഗ സം ഘത്തെ ഇത് സംബന്ധിച്ച പാ നം നടത്താനായി കുഫോസ് നി യോഗിച്ചു. ഒപ്പുകളുടെ ജനിതക പാനം നടത്തുന്നതിനു സിഎംഎ പ്തുര്ഐയെയും ചുത്തലപ്പെ ടുത്തി.

കുഫോസ് വിസി ഡോ.എ.രാ മചന്ദ്രൻ, സിഎംഎഫ്ആർഐ ഡതനക്ടർ ഡോ. എ. ഗോപാ ലക്യഷ്ണൻ എന്നിവരടങ്ങുന്ന സംഘം പ്രദേശങ്ങൾ സന്ദർശി ച്ചു. ചപ്പുചവറുകൾ കുടി കിടക്കു ന്നതും ഈർപ്പമുള്ളതുമായ പ്രദേ ഗങ്ങളിലാണ് ആഹ്രിക്കൻ ഒച്ചു കൾ മുട്ടയിട്ട് പെരുകുന്നത്. ആറു മാസം മുതൽ രണ്ടുവർഷം വരെ യാണ് ആയുസ്. ഒച്ചുകൾ പെരു കുന്നതിനുള്ള സാഹപര്യം, പരി സ്ഥിതിക്കോട്ടം വരുത്താതെ ഇവയെ നശിപ്പിക്കാനുള്ള മാർ ഗം. മത്സ്യങ്ങൾക്ക് ഇവയെ ഒക്ഷ ണം ആക്കിമാറ്റാൻ സാധിക്കുമോ എന്നീ വിഷയങ്ങളാണു സംഘം പഠിക്കുക ഒപ്പുകൾ ആരോഗ്യ പ്രശ്നങ്ങൾക്ക് വഴി വയ്ക്കുമോ 900m): alon: 0500): alon റിപ്പോർട്ട് എത്രയും പെട്ടെന്ന് സംസ്ഥാന സർക്കാരിനും കൊ ച്ചി നഗരസഭയ്ക്കും കൈമാറുമെ ന്നും ഡോ. എരാമപന്ദ്രൻ അറി യിച്ചു. ഹൈബി ഈഡൻ എം എൽഎ കൗൺസിലർ ദീപക് ങ്കോയി എന്നിവരും സംഘത്തോ ടൊപ്പമുണ്ടായിരുന്നു.

ഒച്ചുമാല്യം രൂക്ഷമായ അയ്യപ്പൻകാന് പ്രദേശം കുഹോസ് നിസി ഡോഎമാമപന്ദ്രന്റെ നേതൃത്തതിൽ സന്ദർശിപ്പപ്പോൾ. ഹൈബി ഈഡൻ എംഎൽഎ, കൗൺസിലർ ദീപക് ജോയി തുടങ്ങിയവർ സമീപം